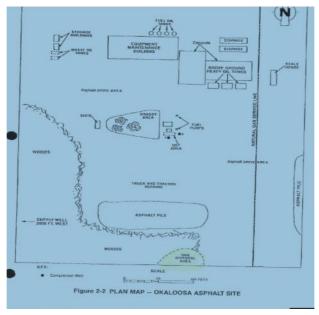

A few weeks ago, we kicked off a proposed well testing initiative. We discovered that we needed to tailor this initiative. We have asked Geoff Maddux, a local geologist and President of GLM & Associates, Inc. to assist us in pinpointing specific areas to test individual wells for potential petrol-chemical contamination. We provided Geoff with a plethora of documents. After reviewing the documents and an independent study, he has advised us that the well water aquifer travels west/northwest towards the bayou (Note the blue arrows below). In the center of the property, the actual height is 50 feet and then starts sloping down towards the bayou. Looking at Figure 4-2 in the 1990 report, the fuel oil tanks, waste oil tanks and above ground heavy oil tanks are in proximity to the big buildings (northern arrow) and the tar pit & asphalt piles are close to the southern arrow. This validates Geoff's assessment of where we need to focus our search on potential well testing sites.