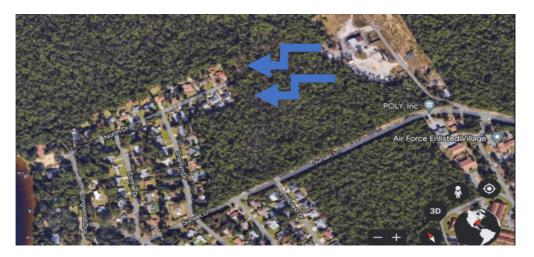

A few weeks ago, we kicked off a proposed well testing initiative. We discovered that we needed to tailor this initiative. We have asked Geoff Maddux, a local geologist and President of GLM & Associates, Inc. to assist us in pinpointing specific areas to test individual wells for potential petrol-chemical contamination. We provided Geoff with a plethora of documents. After reviewing the documents and an independent study, he has advised us that the well water aquifer travels west/northwest towards the bayou (Note the blue arrows below). In the center of the property, the actual height is 50 feet and then starts sloping down towards the bayou. Looking at Figure 4-2 in the 1990 report, the fuel oil tanks, waste oil tanks and above ground heavy oil tanks are in proximity to the big buildings (northern arrow) and the tar pit & asphalt piles are close to the southern arrow. This validates Geoff's assessment of where we need to focus our search on potential well testing sites.